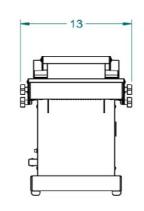

- Blade frame safety guarding for Safe Use
- Tool free dis-assembly for easy cleaning
- Dimensions: 13" wide x 28.5" Height x 22" Depth
- Slice Thickness Available in 1/4" or 1/2"
- Voltage 120 VAC, 60 Hz, 2 Amps
- Net Weight 80 lbs