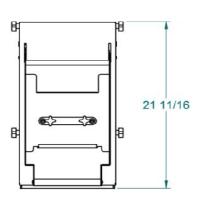

- Blade frame safety guarding for Safe Use
- Tool free dis-assembly for easy cleaning
- Dimensions: 13" wide x 28.5" Height x 22" Depth
- Slice Thickness Available in 1/4" or 1/2"
- Voltage 120 VAC, 60 Hz, 2 Amps
- Net Weight 80 lbs