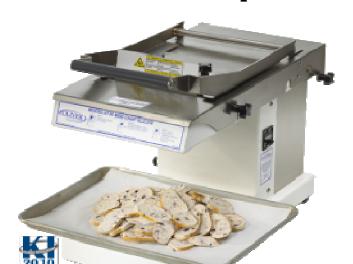

## LC Oliver Mini Chip Slicer

## LC Oliver Mini Chip Slicer Standard Features: Model: LCO738

- Compact Counter top Design
- Reprocess bagels and baguettes into snack chips
- Very Easy to Operate On/Off Operation
- Simplified process keeps labor cost low
- Simple three step operation Raise, Place Product and Lower
- Cycle counter-visual reminder for Blade Replacement

- Blade frame safety guarding for Safe Use
- Tool free dis-assembly for easy cleaning
- Dimensions: 13" wide x 28.5" Height x 22" Depth
- Slice Thickness Available in 1/4" or 1/2"
- Voltage 120 VAC, 60 Hz, 2 Amps
- Net Weight 80 lbs