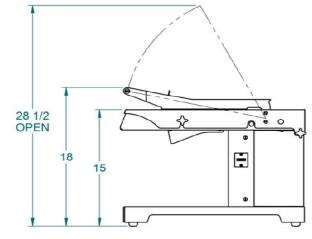

- Blade frame safety guarding for Safe Use
- Tool free dis-assembly for easy cleaning
- Dimensions: 13" wide x 28.5" Height x 22" Depth
- Slice Thickness Available in 1/4" or 1/2"
- Voltage 120 VAC, 60 Hz, 2 Amps
- Net Weight 80 lbs